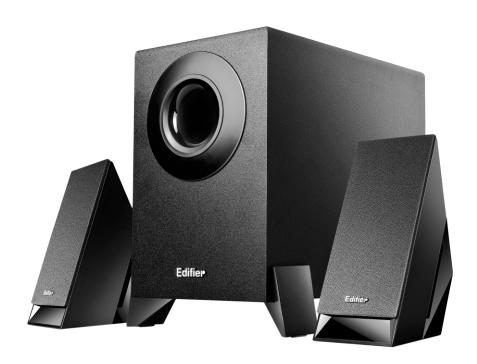

## PRODUCT DESCRIPTION

This 2.1 multimedia speaker system is a practical audio solution for all multimedia applications. With upward angled satellites and a downward angled subwoofer, sound is channeled towards the user with a clear, even bass output. The wired remote allows for ease of volume control and the 3.5mm stereo input easily connects to any host device.

## **FEATURES**

- Wooden MDF enclosed, 4 inch subwoofer with front bass reflextion port
- · Uniquely designed downward angled subwoofer
- · Two compact, upward angled satellites
- · Magnetically-shielded satellites and subwoofer
- · Wired volume control with audio mute button
- · 3.5mm auxiliary input and headphone jack