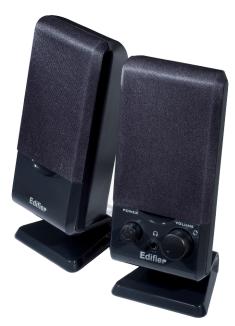

### **PRODUCT DESCRIPTION**

USB powered for all desktop and portable devices for sound wherever you go. The flat panel design allows for the M1250 to be packed and transported with ease, while the volume and power are easily adjustable when in use, via controls located on the satellite. Magnetically shielded and equipped with a headphone jack, the M1250 is a practical audio solution.

#### FEATURES

- · USB powered, compact 2.0 multimedia speakers
- Flat panel designed satellites
- · Magnetically shielded speakers
- Built in power and volume controls
- 3.5mm auxiliary input and headphone jack